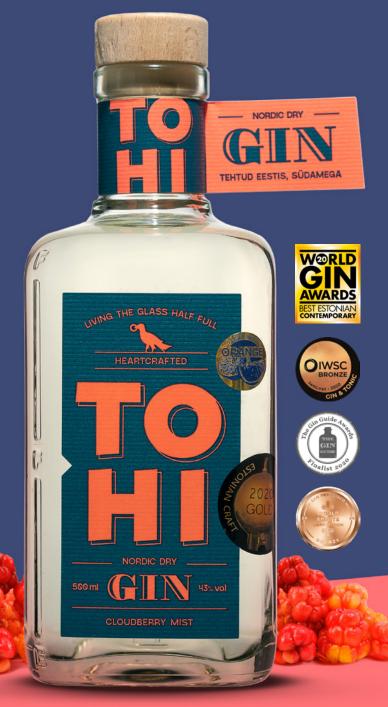

# Tohi Cloudberry Mist Nordic Dry Gin

The best stories start, or at least - end with falling in love. Cliché? Perhaps. But one can also fall in love with...gin. Add a pinch of courage, chase of new taste experiences and here you go: Tohi Cloudberry Mist Nordic Dry Gin was born. Distilled in classic pot still method, using Nordic cloudberries, Estonian rye spirit and bitter juniper berries. Don't forget few secret spices and a fact, as far as we are aware -

## **APPEARENCE**

Golden, light tan color.

This is the "fault" of honeyed Immortelle Flower infusion.

You have probably guessed by now, why our gin is called TOHI. Coincidentally, the word "tohi" means in Estonian also "why not" or "you can". Well, why not?

- Size: 500 ml glass bottle

- Packaging: 6 x 500 ml in a carton case / 84 cases per pallet